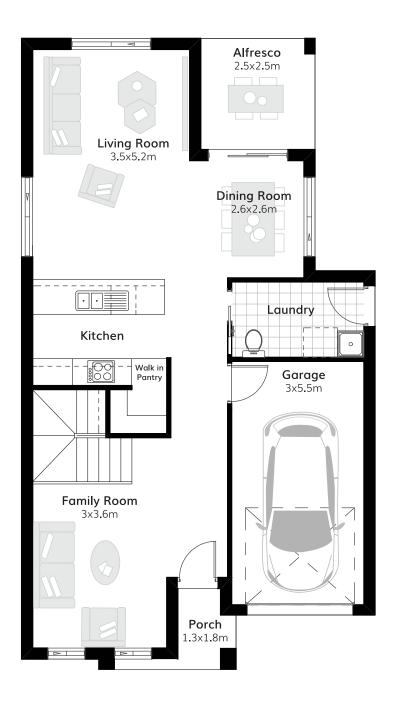

## Suitable for 10m frontage

| House Size   | 8m x 14.3m |
|--------------|------------|
| Ground Floor | 75.12 m2   |
| First Floor  | 70.53 m2   |
| Garage       | 18.83 m2   |
| Porch        | 2.62 m2    |
| Alfresco     | 6.53 m2    |
| Total        | 173.63 m2  |