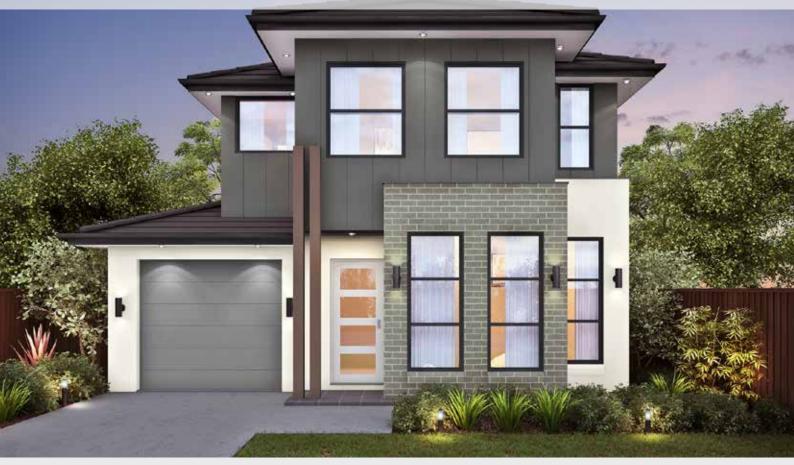

## Porto Novo 19

## Suitable for 10m frontage

| House Size   | 8m x 14.3m |
|--------------|------------|
| Ground Floor | 75.12 m2   |
| First Floor  | 70.53 m2   |
| Garage       | 18.83 m2   |
| Porch        | 2.62 m2    |
| Alfresco     | 6.53 m2    |
| Total        | 173.63 m2  |

Your new home can be customised to feature these other facades