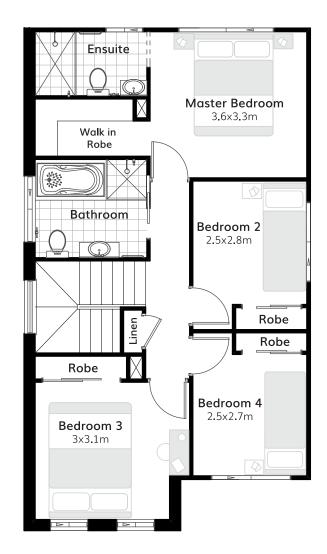

## Suitable for 10m frontage

| House Size   | 8m x 14.3m |
|--------------|------------|
| Ground Floor | 75.12 m2   |
| First Floor  | 70.53 m2   |
| Garage       | 18.83 m2   |
| Porch        | 2.62 m2    |
| Alfresco     | 6.53 m2    |
| Total        | 173.63 m2  |